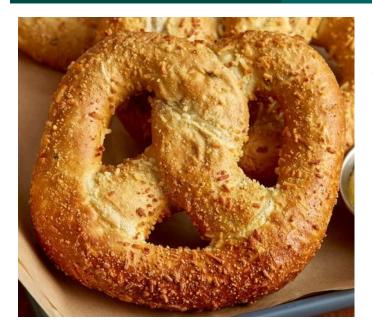

## CHEDDAR CHEESE FILLED PRETZEL

## The perfect on-the-go snack! A jumbo 6.25oz traditional soft pretzel filled with cheddar cheese.

Enriched Wheat Flour (Wheat Flour, Malted Barley Flour, Niacin, Reduced Iron, Thiamine Mononitrate, Riboflavin, Folic Acid), Water, Cheddar Cheese Sauce Filling (Cheddar Cheese [Pasteurized Milk, Cheese Culture, Salt, Enzymes], Water, Milkfat, Whey, Enzyme Modified Cheese [Pasteurized Milk, Water, Sodium Phosphate, Milkfat, Salt, Cheese Culture, Enzymes], Sodium Phosphate, Food Starch-Modified, Salt, Lactic Acid, Sodium Alginate, Sorbic Acid [Preservative], Apocarotenal [Color]), Pasteurized Process Shredded Cheddar Cheese (Cheddar Cheese [Milk, Cheese Culture, Salt, Water. Milkfat, Sodium Phosphate, Hexametaphosphate, Salt, Apocarotenal [Color]), Yeast, Palm Oil, Bicarbonates And Carbonates Of Soda