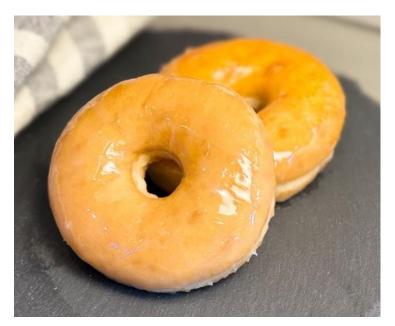

## **GLAZED DONUTS**

## Is it dessert or is it breakfast? That's up to you! Two delicious, glazed ring donuts served warm!

Enriched Unbleached Wheat Flour (Wheat Flour, Niacin, Iron As Ferrous Sulfate, Thiamine Mononitrate, Enzyme, Riboflavin, Folic Acid), Water, Palm Oil, Isomaltulose, Sugar, Soybean Oil, Dextrose, Contains Less Than 2% Of The Following: Yeast, Cinnamon, Salt, Leavening (Sodium Acid Pyrophosphate, Baking Soda), Defatted Soy Flour, Mono And Diglycerides, Whey (A Milk Derivative), Colored With (Beta Carotene), Enzyme, Eggs, Natural Flavor, Guar Gum, To Preserve Freshness (Potassium Sorbate), Citric Acid, Sodium Stearoyl Lactylate, Wheat Starch, Agar-Agar, Cellulose Gum, Ascorbic Acid Added As A Dough Conditioner.