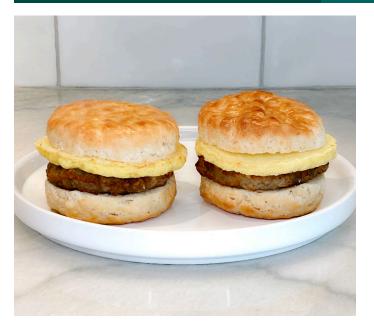

## TURKEY SAUSAGE & EGG BISCUIT (2-PK)

## Satisfy your morning cravings with two of our hearty Turkey Sausage & Egg Biscuits. Scrambled egg patty and allnatural country style turkey sausage on made-from-scratch buttermilk biscuits.

Biscuit: enriched flour (wheat flour, malted barley flour, niacin, iron, thiamin mononitrate, riboflavin, folic acid), water, palm oil, dry buttermilk, nonfat dry milk, leavening (sodium bicarbonate, sodium acid pyrophosphate, sodium aluminum phosphate, aluminum sulfate, monocalcium phosphate), contains 2% or less of the following: sugar, salt, sodium caseinate, DATEM, sodium propionate & potassium sorbate (preservatives), dextrose, wheat starch, natural flavors, corn starch, sorbic acid. Turkey Sausage pPatty: Turkey, Mechanically Separated Turkey, Salt, Spices, Corn Syrup Solids, Dextrose, Spice Extractives. Egg Patty: Whole Eggs, Water, Whole Milk Powder, Soybean Oil, Salt, Xanthan Gum, Citric Acid.