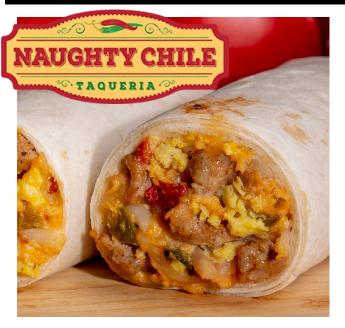

## NAUGHTY CHILE® SAUSAGE BREAKFAST BURRITO

just baked

## Always a favorite! Our breakfast burrito with pork sausage, scrambled eggs, hash brown potatoes, and melted cheddar in a mild green chile sauce make every día un buen día!

FILLING: Hash Browns [Potatoes, Dextrose, Disodium Dihydrogen Pyrophosphate (To Maintain Natural Color)], Green Chile Sauce [Mild Green Chilies, Diced Tomato (Tomatoes, Tomato Juice, Citric Acid, Calcium Chloride), Water, Jalapeno, Flour (Bleached Wheat Flour, Malted Barley Flour, Niacin, Iron, Thiamine Mononitrate, Riboflavin, Folic Acid), Lard (Lard and Hydrogenated Lard, BHA, Propyl Gallate and Citric Acid {Added to Protect Flavor}), Tomato Paste (Vine Ripened Fresh Tomatoes and Naturally Derived Citric Acid), Salt, Corn Starch, Garlic, Hickory Smoke Powder, Black Pepper], Scrambled Eggs [Eggs, Water, Citric Acid], Sausage [Pork, Water, Salt, Spices, Natural Flavor], Mild Cheddar Cheese [Pasteurized Milk, Cheese Culture, Salt, Enzymes, Potato Starch, Cornstarch and Powdered Cellulose (added to prevent caking)], Salt, Potassium Sorbate, Sodium Benzoate, Black Pepper. FLOUR TORTILLA: Bleached Enriched Wheat Flour, (Wheat Flour, Niacin, Reduced Iron, Thiamin, Mononitrate, Riboflavin, Folic Acid), Water, Vegetable Shortening (Interesterified soybean oil), Contains 2% or less of: Vital Wheat Gluten, Sugar, Salt, Leavening (Sodium Bicarbonate, Sodium Aluminum Sulfate, Cornstarch, Monocalcium Phosphate and/or Sodium Pyrophosphate, Calcium Sulfate), Dough Conditioners (Fumaric Acid, Sodium Metabisulfite), Distilled Monoglycerides and Preservatives (Calcium Propionate, Sorbic Acid and/or Citric Acid)