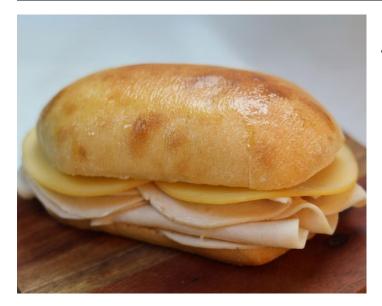

## TURKEY MELT SANDWICH

Four ounces of smoked turkey breast topped with melted Gouda cheese served on a hearth-baked soft telera sandwich roll.

TELERA ROLL: Unbleached Enriched Flour (Wheat Flour, Malted Barley Flour, Niacin, Reduced Iron, Thiamine Mononitrate, Riboflavin, Folic Acid), Water, Sour Culture, Canola Oil, Sugar, Salt, Yeast, Semolina, Cultured Wheat Starch, Organic Whole Wheat Flour, Ascorbic Acid (Added As A Dough Conditioner), Enzymes. TURKEY: Turkey Breast, Water, White Turkey, Modified Food Starch, Salt, Dextrose, Contains 2% or Less of Sodium Lactate, Sodium Nitrite, Sodium Phosphate, Sodium Diacetate, Sodium Erythorbate. GOUDA CHEESE: Cultured Pasteurized Milk And Skim Milk, Whey, Cream, Sodium Citrate, Corn Starch, Less Than 2% Enzymes, Salt, Annatto Color, Sodium Phosphate, Guar Gum, Sorbic Acid (To Protect Flavor). Natural Smoke Flavor.