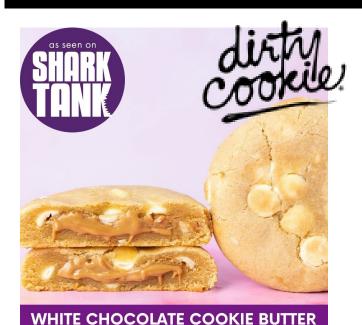

## **JUST baked** SMART BISTRO. DIRTY COOKIE® WHITE CHOCOLATE CHUNK COOKIE STUFFED W/ COOKIE BUTTER

Dirty Cookie's white chocolate chunk cookie stuffed with an indulgent cookie butter spread. White chocolate chunks and creamy cookie butter spread are sure to delight!