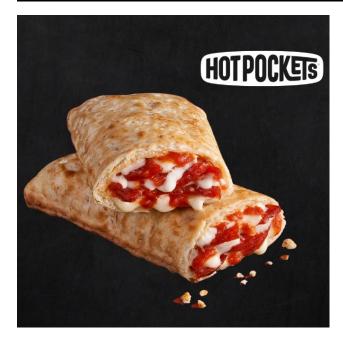

## just baked HOT POCKETS® Pepperoni Pizz

## Pepperoni Pizza (8oz)

Signature pepperoni, cheese & rich marinara in a seasoned crust topped with Italian-style herbs & breadcrumbs. Good source of protein. No Artificial Flavors.

Enriched Flour (Wheat Flour, Malted Barley Flour, Niacin, Iron, Thiamine Mononitrate, Riboflavin, Folic Acid), Water, Reduced Fat Mozzarella Cheese (Pasteurized Part Skim Milk, Nonfat Milk, Modified Food Starch\*, Cultures, Salt, Vitamin A Palmitate, Enzymes, \*Ingredients Not In Regular Mozzarella Cheese), Pepperoni Made With Pork, Chicken, And Beef (Pork, Mechanically Separated Chicken, Beef, Salt, Contains 2% Or Less Of Spices, Dextrose, Lactic Acid Starter Culture, Oleoresin Of Paprika, Sodium Ascorbate, Flavoring, Sodium Nitrite, Bha, Bht, Citric Acid), Tomato Paste, 2% Or Less Of Palm Oil, Seasoning (Bread Crumbs [Bleached Wheat Flour, Dextrose, Yeast, Salt], Maltodextrin, Garlic Powder, Spices, Tomato Powder, Potassium Chloride, Salt, Dextrose, Onion Powder, Yeast Extract, Xanthan Gum, Citric Acid, Natural Flavor), Sugar, Soybean Oil, Fractionated Palm Oil, Modified Food Starch, Salt, Yeast, Dough Conditioner Blend (Calcium Sulfate, Salt, L-Cysteine Hydrochloride, Garlic Powder, Tricalcium Phosphate, Enzymes), Dough Conditioner (Distilled Monoglycerides With Ascorbic Acid And Citric Acid [Antioxidants]), Egg Yolks, Whey, Soy Flour, Egg Whites.