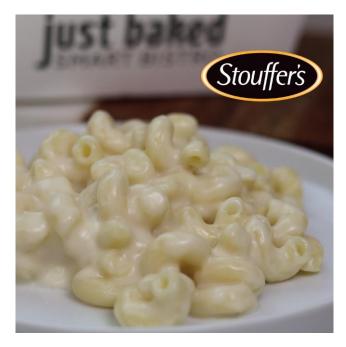

## Stouffer's® White Cheddar Macaroni & Cheese

## Al dente cavatappi pasta smothered in a creamy white cheddar sauce. A good source of protein & an excellent source of calcium

Blanched Enriched Macaroni Product (Water, Semolina, Egg Whites, Niacin, Ferrous Sulfate, Thiamin Mononitrate, Riboflavin, Folic Acid), Pasteurized Process White Cheddar Cheese Sauce (Cheddar Cheese [Cultured Milk, Salt, Enzymes], Water, Whey, Whey Protein Concentrate, Milkfat, Skim Milk, Sodium Citrate, Salt, Lactic Acid, Modified Cornstarch, Sodium Alginate, Enzyme), Water, Skim Milk, Sharp Cheddar Cheese (Cultured Milk, Salt, Enzymes), Soybean Oil, 2% Or Less Of Modified Cornstarch, Whey Protein Concentrate, Salt, Butter (Cream, Salt), Cream, Enriched Wheat Flour (Wheat Flour, Niacin, Reduced Iron, Thiamine Mononitrate, Riboflavin, Folic Acid), Milk Protein Concentrate, Potassium Salt, Lactic Acid, Guar Gum, Calcium Lactate, Xanthan Gum, Datem, Mono and Diglycerides. Contains A Bioengineered Food Ingredient.