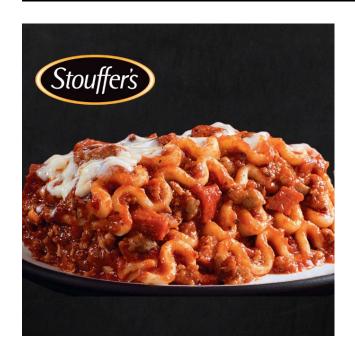

### Stouffer's® Lasagna with Meat Sauce

Freshly made pasta with 100% pure beef, herb seasoned tomato sauce, and real mozzarella cheese. This classic meal is sure to satisfy every taste bud!

Water, Tomato Paste, Semolina Wheat Flour, Cooked Beef, Low-Moisture Part-Skim Mozzarella Cheese (Cultured Part-Skim Milk, Salt, Enzymes), Dry Curd Cottage Cheese (Cultured Skim Milk, Enzymes), 2% Or Less Of Modified Cornstarch, Part-Skim Mozzarella Cheese And Modified Cornstarch (Part-Skim Mozzarella Cheese [Cultured Milk, Salt, Enzymes], Modified Cornstarch, Skim Milk, Flavors), Soy Sauce (Water, Soybeans, Wheat, Salt), Wheat Flour, Dried Onions, Salt, Sugar, Parmesan Cheese (Cultured Milk, Salt, Enzymes), Spices, Garlic Powder.