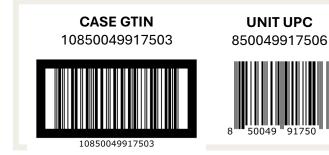

JUST BAKED ITEM # JB054 VISTAR ITEM #: ATT91750 MSRP: \$10.49 – \$11.25 ALLERGENS: wheat, milk UNIT NET WEIGHT: 10.5 oz MIN. GURANTEED SHELF-LIFE: 30 days CASE PACK: 20 units per case CASE NET WEIGHT: 13.1 lbs. CASE GROSS WEIGHT: 15.7 lbs. CASE DIMENSIONS: 17.2" x 13.2" x 12.1" TI – HI: 8 x 6 PALLET LOAD: 48 cases PALLET WEIGHT: 784.8 lbs. DATE CODE: Use By Date STORAGE: -10F to 10F