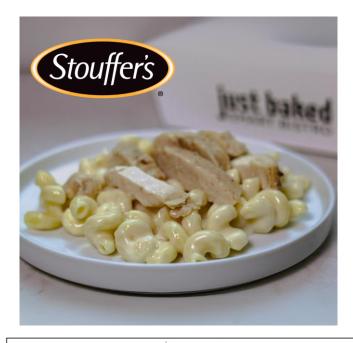

## Stouffer's® White Cheddar Macaroni & Cheese with Chicken

Stouffer's® White Cheddar Mac & Cheese al dente cavatappi pasta smothered in a creamy white cheddar sauce topped with two ounces of Perdue® grilled chicken breast.