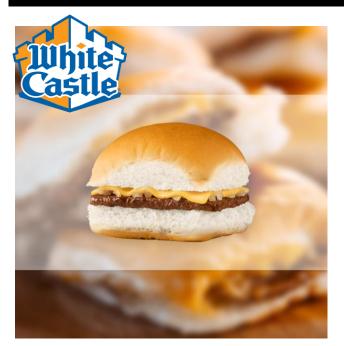

## **JUST BARED** WHITE CASTLE CLASSIC CHEESE SLIDERS (4pk)

## Four nostalgic White Castle 100% beef sliders topped with grilled onions & a slice of Cheddar Cheese served on a signature White Castle bun.

Bun: Enriched Bleached Wheat Flour (Wheat Flour, Malted Barley Flour, Niacin, Iron, Thiamine Mononitrate, Riboflavin, Folic Acid), Water, Sugar, Soybean Oil, contains 2% or less: Yeast, Salt, Vital Wheat Gluten, Mono-and Diglycerides, Corn Starch, Calcium Stearoyl Lactylate (CSL), Oat Fiber, Corn Syrup Solids, Guar Gum, Sodium Alginate, Monocalcium Phosphate, Enzymes, Xanthan Gum, Ascorbic Acid (Vitamin C), HAMBURGER: Beef, Sharp Pasteurized Process American Cheese: Pasteurized Milk, Water, Cream, Milkfat, Sodium Citrate, Salt, Sodium Phosphate, Cheese Cultures, Sorbic Acid (Preservative), Lactic AcColor added, Enzymes, Acetic Acetic Asco Lecithin, Sunflower Lecithin (Anti-Sticking Agent), Water, Dried Onions, Salt, Pepper.