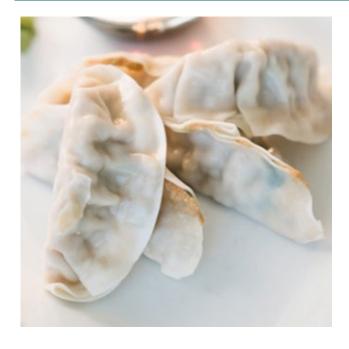

## SPICY KUNG PAO CHICKEN POTSTICKERS

Six (6) steamed Spicy Kung Pao Chicken Potstickers with a little kick!

Filling: chicken, onion, red bell pepper, celery, scallion, soybean oil, cooking wine (water, rice, wheat, caramel, salt, natural flavor), contains 2% or less of garlic, soy sauce powder (soy sauce [fermented soybeans, wheat and salt], maltodextrin, salt), sugar, ginger puree (ginger, water), chili sauce (red chili peppers, distilled vinegar, salt, xanthan gum), salt, modified corn starch, dried chili, chili oil (canola oil, chili extract, natural flavor), yeast extract, black pepper, sesame oil. Wrapper: enriched wheat flour (wheat flour, malted barley flour, niacin, iron, potassium bromate, thiamine mononitrate [B1], riboflavin [B2], folic acid), water, salt, modified corn starch.