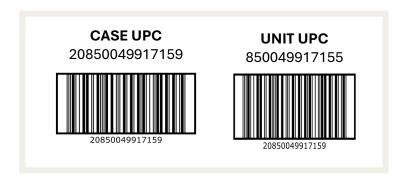

JUST BAKED ITEM # JB207

**VISTAR #:** AAA17159

**ALLERGENS:** sesame, soy, wheat

STORAGE: -10F to 10F

MIN. GURANTEED SHELF-LIFE: 30 days

**EXPIRATION CODE:** Use By Date

CASE PACK: 20 units per case

**CASE DIMENSIONS:** 17.2"x13.2"x12.1"